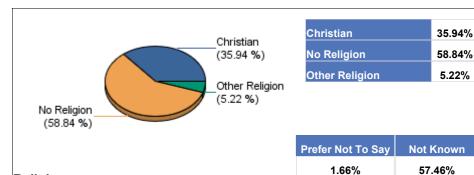

# Religion

|         | Christian | No Religion | Not known | Other Religion | Prefer Not To Say |
|---------|-----------|-------------|-----------|----------------|-------------------|
| Schools | 669       | 879         | 2,439     | 125            | 85                |