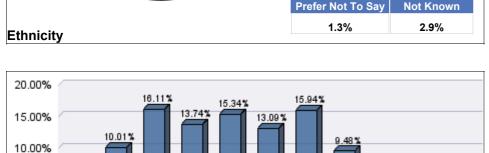

### **Sexual Orientation**

|         | Bisexual | Gay Man | Heterosexual / Straight | Lesbian / Gay Woman | Not known | Other | Prefer Not To Say |
|---------|----------|---------|-------------------------|---------------------|-----------|-------|-------------------|
| Schools | 26       | 23      | 1,524                   | 39                  | 2,486     | 9     | 90                |

Sexual Orientation