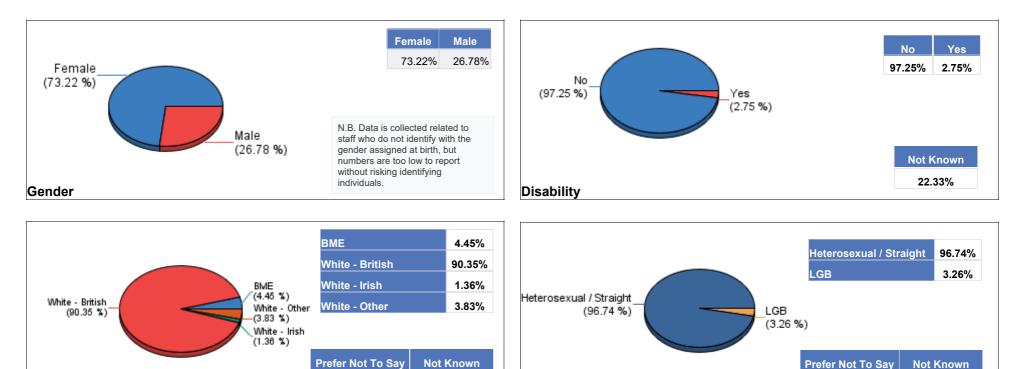

# Level 3 - All Staff Equality duty data 2024

| Gender  |        |      | Disabili | Disability |           |     |  |  |
|---------|--------|------|----------|------------|-----------|-----|--|--|
|         | Female | Male |          | No         | Not Known | Yes |  |  |
| Schools | 3,336  | 861  | Schools  | 3,060      | 1,051     | 86  |  |  |

# Ethnicity

|         | вме | Not known | Prefer not to say | White - British | White - Irish | White - Other |     |
|---------|-----|-----------|-------------------|-----------------|---------------|---------------|-----|
| Schools | 275 | 213       | 77                | 3,355           | 45            | 2             | 232 |